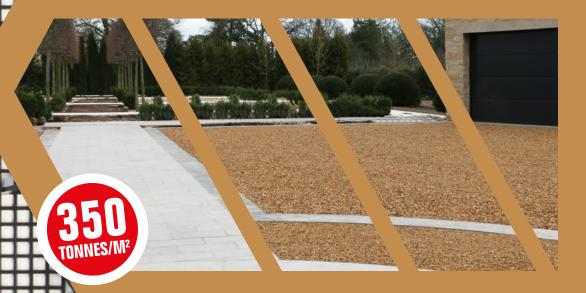

EARTHWORX Gravelrings panels are an effective method of containing and stabilising loose aggregate surfacing. This helps to prevent gravel migration, sinking and rutting and makes it possible to walk, cycle and push wheeled vehicles (e.g. wheelchairs and pushchairs) over the surface.

**NOTES:** These instructions are provided as a guide only and do not offer any warranty (express or implied) since the site conditions and requirements can vary.

- Quick and easy to install

| TEORITIONE DAIR           |                                                                                                              | STATE OF THE PARTY |
|---------------------------|--------------------------------------------------------------------------------------------------------------|--------------------------------------------------------------------------------------------------------------------------------------------------------------------------------------------------------------------------------------------------------------------------------------------------------------------------------------------------------------------------------------------------------------------------------------------------------------------------------------------------------------------------------------------------------------------------------------------------------------------------------------------------------------------------------------------------------------------------------------------------------------------------------------------------------------------------------------------------------------------------------------------------------------------------------------------------------------------------------------------------------------------------------------------------------------------------------------------------------------------------------------------------------------------------------------------------------------------------------------------------------------------------------------------------------------------------------------------------------------------------------------------------------------------------------------------------------------------------------------------------------------------------------------------------------------------------------------------------------------------------------------------------------------------------------------------------------------------------------------------------------------------------------------------------------------------------------------------------------------------------------------------------------------------------------------------------------------------------------------------------------------------------------------------------------------------------------------------------------------------------------|
| Panel Size                | 500mm x 500mm                                                                                                |                                                                                                                                                                                                                                                                                                                                                                                                                                                                                                                                                                                                                                                                                                                                                                                                                                                                                                                                                                                                                                                                                                                                                                                                                                                                                                                                                                                                                                                                                                                                                                                                                                                                                                                                                                                                                                                                                                                                                                                                                                                                                                                                |
| Panel Depth               | 25mm                                                                                                         | * 64666                                                                                                                                                                                                                                                                                                                                                                                                                                                                                                                                                                                                                                                                                                                                                                                                                                                                                                                                                                                                                                                                                                                                                                                                                                                                                                                                                                                                                                                                                                                                                                                                                                                                                                                                                                                                                                                                                                                                                                                                                                                                                                                        |
| Cell Diameter             | 50mm                                                                                                         |                                                                                                                                                                                                                                                                                                                                                                                                                                                                                                                                                                                                                                                                                                                                                                                                                                                                                                                                                                                                                                                                                                                                                                                                                                                                                                                                                                                                                                                                                                                                                                                                                                                                                                                                                                                                                                                                                                                                                                                                                                                                                                                                |
| Gravel Size (recommended) | 6mm - 20mm (angular quarried aggregate only, marine washed, rounded and mixed aggregates should not be used) |                                                                                                                                                                                                                                                                                                                                                                                                                                                                                                                                                                                                                                                                                                                                                                                                                                                                                                                                                                                                                                                                                                                                                                                                                                                                                                                                                                                                                                                                                                                                                                                                                                                                                                                                                                                                                                                                                                                                                                                                                                                                                                                                |
| Gravel Demand             | 45 - 50kg per m²                                                                                             |                                                                                                                                                                                                                                                                                                                                                                                                                                                                                                                                                                                                                                                                                                                                                                                                                                                                                                                                                                                                                                                                                                                                                                                                                                                                                                                                                                                                                                                                                                                                                                                                                                                                                                                                                                                                                                                                                                                                                                                                                                                                                                                                |
| Material                  | 100% recycled*, UV stabilised HDPE                                                                           |                                                                                                                                                                                                                                                                                                                                                                                                                                                                                                                                                                                                                                                                                                                                                                                                                                                                                                                                                                                                                                                                                                                                                                                                                                                                                                                                                                                                                                                                                                                                                                                                                                                                                                                                                                                                                                                                                                                                                                                                                                                                                                                                |
| Resistance                | Chemical resistant                                                                                           |                                                                                                                                                                                                                                                                                                                                                                                                                                                                                                                                                                                                                                                                                                                                                                                                                                                                                                                                                                                                                                                                                                                                                                                                                                                                                                                                                                                                                                                                                                                                                                                                                                                                                                                                                                                                                                                                                                                                                                                                                                                                                                                                |
| Colour                    | Black or white**                                                                                             |                                                                                                                                                                                                                                                                                                                                                                                                                                                                                                                                                                                                                                                                                                                                                                                                                                                                                                                                                                                                                                                                                                                                                                                                                                                                                                                                                                                                                                                                                                                                                                                                                                                                                                                                                                                                                                                                                                                                                                                                                                                                                                                                |
| Load Bearing Capacity     | 350 tonnes per m²***                                                                                         |                                                                                                                                                                                                                                                                                                                                                                                                                                                                                                                                                                                                                                                                                                                                                                                                                                                                                                                                                                                                                                                                                                                                                                                                                                                                                                                                                                                                                                                                                                                                                                                                                                                                                                                                                                                                                                                                                                                                                                                                                                                                                                                                |
| Gradients                 | Gravelrings can be laid on slopes depending on the gradient - contact our sales team for advice.             |                                                                                                                                                                                                                                                                                                                                                                                                                                                                                                                                                                                                                                                                                                                                                                                                                                                                                                                                                                                                                                                                                                                                                                                                                                                                                                                                                                                                                                                                                                                                                                                                                                                                                                                                                                                                                                                                                                                                                                                                                                                                                                                                |